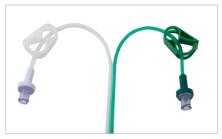

#### Features & benefits

**Colour-coded Siamese tubing**For clearer identification of high and low flow drug administration.

Multi-lumen from hub to tip
Keeps infusions separate, reducing
the risk of drugs mixing.

**Armoured tubing**Eliminates the risk of kinking, ensuring continued infusions.