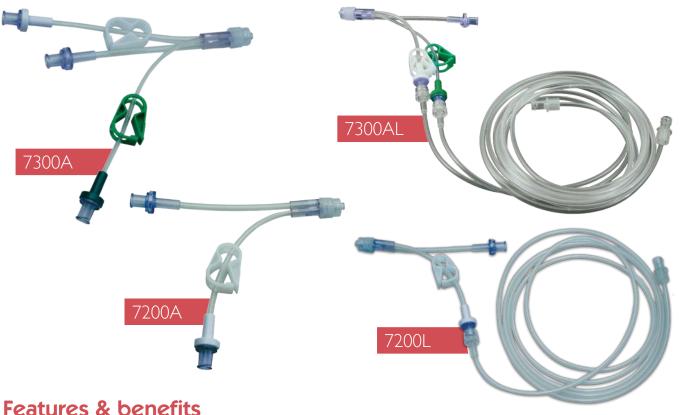

## Ordering codes

| Vygon<br>codes | NHSSC<br>codes | Number<br>of lumen | Detachable<br>extension<br>line | Gravity line       |              | High flow drug line |                   | Low flow drug line |                   | Dev        |
|----------------|----------------|--------------------|---------------------------------|--------------------|--------------|---------------------|-------------------|--------------------|-------------------|------------|
|                |                |                    |                                 | <b>Length</b> (cm) | Priming vol. | <b>Length</b> (cm)  | Priming vol. (mL) | <b>Length</b> (cm) | Priming vol. (mL) | Box<br>qty |
| VAN7300A       | FSB1081        | Triple             | No                              | 8.0                | 0.5          | 10                  | 0.6               | 12                 | 0.3               | 50         |
| VAN7300AL      | FSB1082        | Triple             | Yes                             | 8.0                | 0.5          | 185                 | 5.0               | 187                | 4.7               | 50         |
| VAN7200A       | FSB1079        | Double             | No                              | 8.0                | 0.5          | 10                  | 0.6               | -                  | -                 | 50         |
| VAN7200L       | FSB1080        | Double             | Yes                             | 8.0                | 0.5          | 210                 | 5.1               | -                  | -                 | 50         |