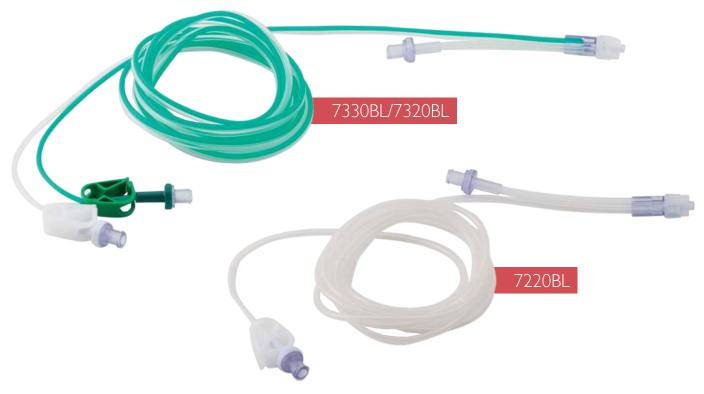

# **TIVA Sets**

Total intravenous anaesthesia from pump to patient

#### Features & benefits

**Colour-coded Siamese tubing**For clearer identification of high and low flow drug administration.

Multi-lumen from hub to tip
Keeps infusions separate, reducing
the risk of drugs mixing.

**Armoured tubing**Eliminates the risk of kinking, ensuring continued infusions.

## Ordering codes

| Vygon<br>codes | NHSSC<br>codes | Number<br>of lumen | Gravity line       |              | High flov          | v drug line  | Low flow drug line    |              | Day        |
|----------------|----------------|--------------------|--------------------|--------------|--------------------|--------------|-----------------------|--------------|------------|
|                |                |                    | <b>Length</b> (cm) | Priming vol. | <b>Length</b> (cm) | Priming vol. | <b>Length</b><br>(cm) | Priming vol. | Box<br>qty |
| VAN7320BL      | FSB1337        | Triple             | 8.0                | 0.5          | 200                | 4.75         | 200                   | 1.5          | 50         |
| VAN7330BL      | FSB1338        | Triple             | 8.0                | 0.5          | 300                | 7.0          | 300                   | 2.5          | 50         |
| VAN7220BL      | FSB1336        | Double             | 8.0                | 0.5          | 200                | 4.75         | -                     | -            | 50         |