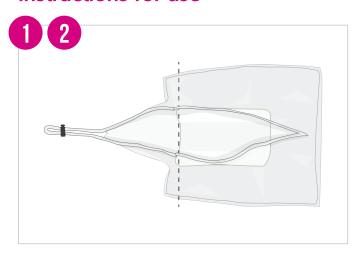

## Instructions for use

Remove neohelp<sup>™</sup> from the packaging and unfold. Open the VELCRO® hermetic seal ready to receive the baby.

Place baby in neohelp<sup>™</sup> (without drying) ensuring shoulders are aligned with edge of foam. Close with VELCRO® fastener.