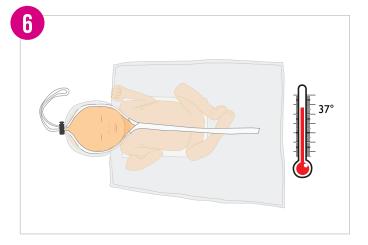

Adjust hood to head.

The baby can remain in neohelp™ throughout NICU admission, which will help to maintain temperature and humidity.