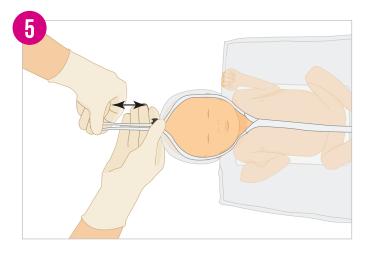

Adjust hood to head.

The baby can remain in neohelp™ throughout NICU admission, which will help to maintain temperature and humidity.