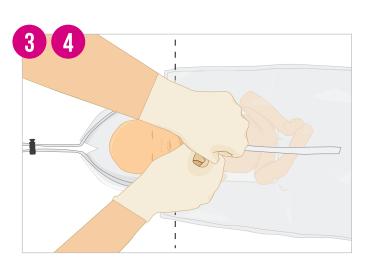

## Instructions for use

Remove neohelp<sup>™</sup> from the packaging and unfold. Open the VELCRO® hermetic seal ready to receive the baby.

Place baby in neohelp<sup>™</sup> (without drying) ensuring shoulders are aligned with edge of foam. Close with VELCRO® fastener.